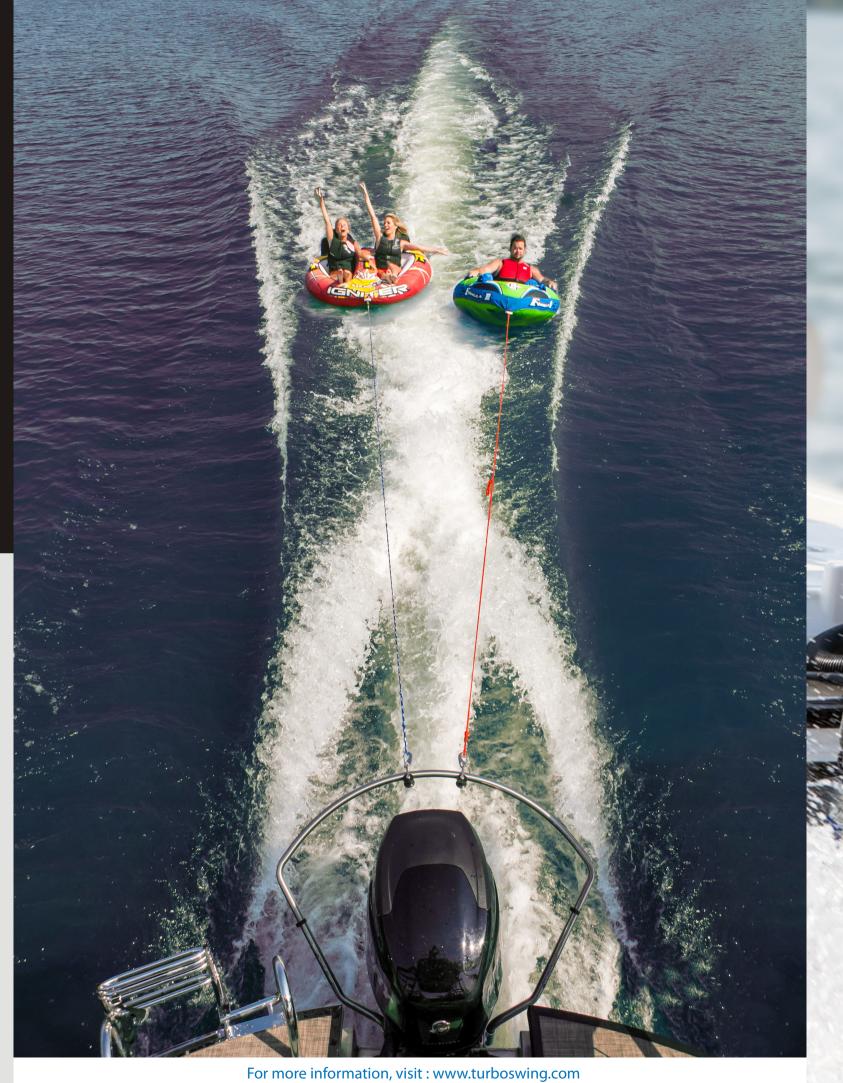

# THE ULTIMATE TOWING SOLUTION

The TurboSwing tow bar fits compactly around your boat's outboard engine and is easily removable so your boat can have dual personalities as an outboard wake boat one minute and an offshore fishing boat the next.

**W**akeboarding

**K**neeboarding

Water Skiing

and much more...

Each TurboSwing tow bar comes with an EZpulley to attach the tow rope. If you would like to pull multiple riders simultaneously, additional pulleys can be purchased online, over the phone, or through an authorized TurboSwing dealer.