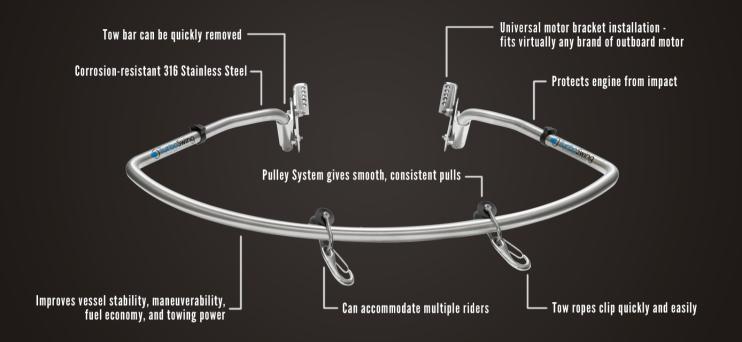

## **TURBOSWING FEATURES**

## SIMPLE DESIGN. EASY INSTALLATION.

TurboSwing's patented technology elevates the tow rope above the wake like wakeboard towers and pylons without using up valuable real estate within the boat.

#### **UNIVERSAL DESIGN**

virtually any outboard powered boat - ranging from inflatables, to runabouts to cabin boats and pontoons.

### **EASY INSTALLATION**

TurboSwing can be mounted to TurboSwing's patented mounting system allows you to get your new TurboSwing installed and the boat on the water in no time.

### **REMOVES QUICKLY**

Need to take the TurboSwing off the boat? With the addition of quick release clips, your TurboSwing can be detached from the motor bracket in seconds.

Each TurboSwing tow bar comes with an EZpulley to attach the tow rope. If you would like to pull multiple riders simultaneously, additional pulleys can be purchased online, over the phone, or through an authorized TurboSwing dealer.