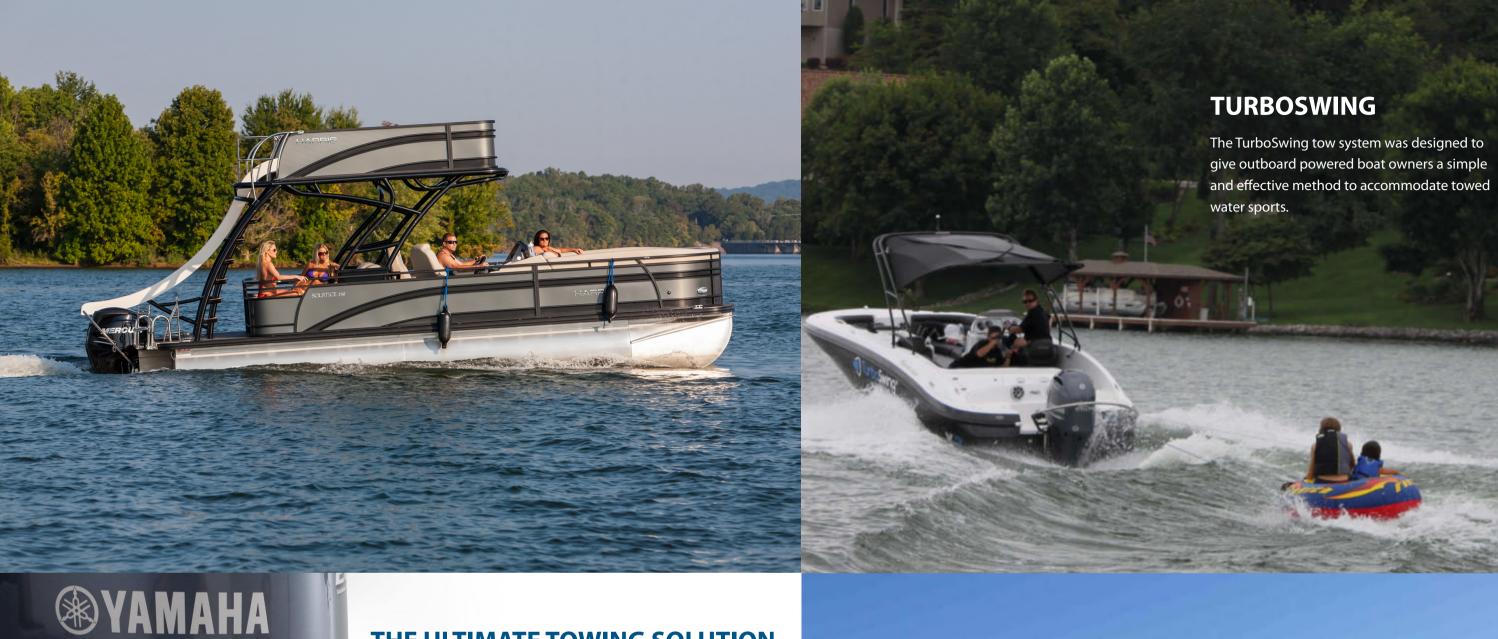

# THE ULTIMATE TOWING SOLUTION

The TurboSwing tow bar fits compactly around your boat's outboard engine and is easily removable so your boat can have dual personalities as an outboard wake boat one minute and an offshore fishing boat the next.

**W**akeboarding

**K**neeboarding

Water Skiing

and much more...