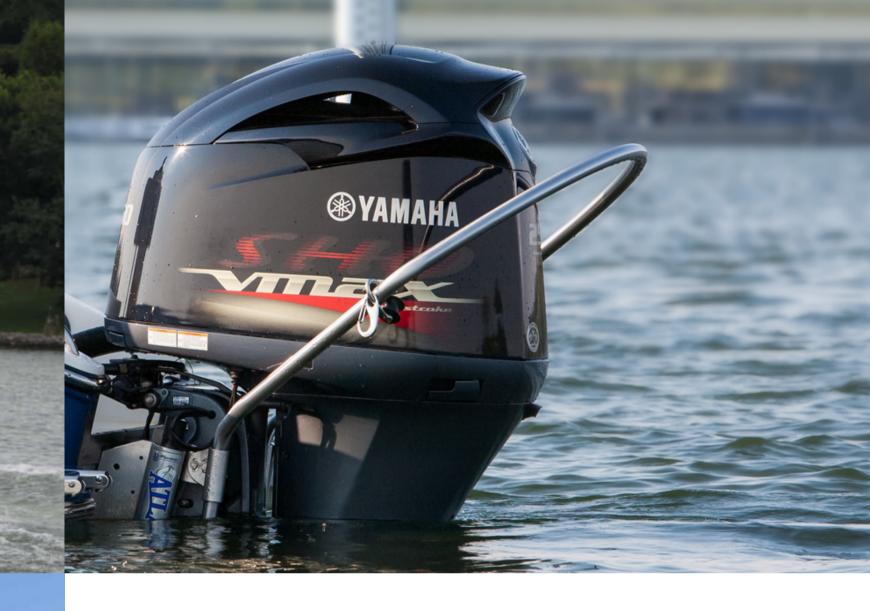

#### **UNIVERSAL DESIGN**

virtually any outboard powered boat - ranging from inflatables, to runabouts to cabin boats and pontoons.

### **EASY INSTALLATION**

TurboSwing can be mounted to TurboSwing's patented mounting system allows you to get your new TurboSwing installed and the boat on the water in no time.

### **REMOVES QUICKLY**

Need to take the TurboSwing off the boat? With the addition of quick release clips, your TurboSwing can be detached from the motor bracket in seconds.

# THE ULTIMATE TOWING SOLUTION

The TurboSwing tow bar fits compactly around your boat's outboard engine and is easily removable so your boat can have dual personalities as an outboard wake boat one minute and an offshore fishing boat the next.