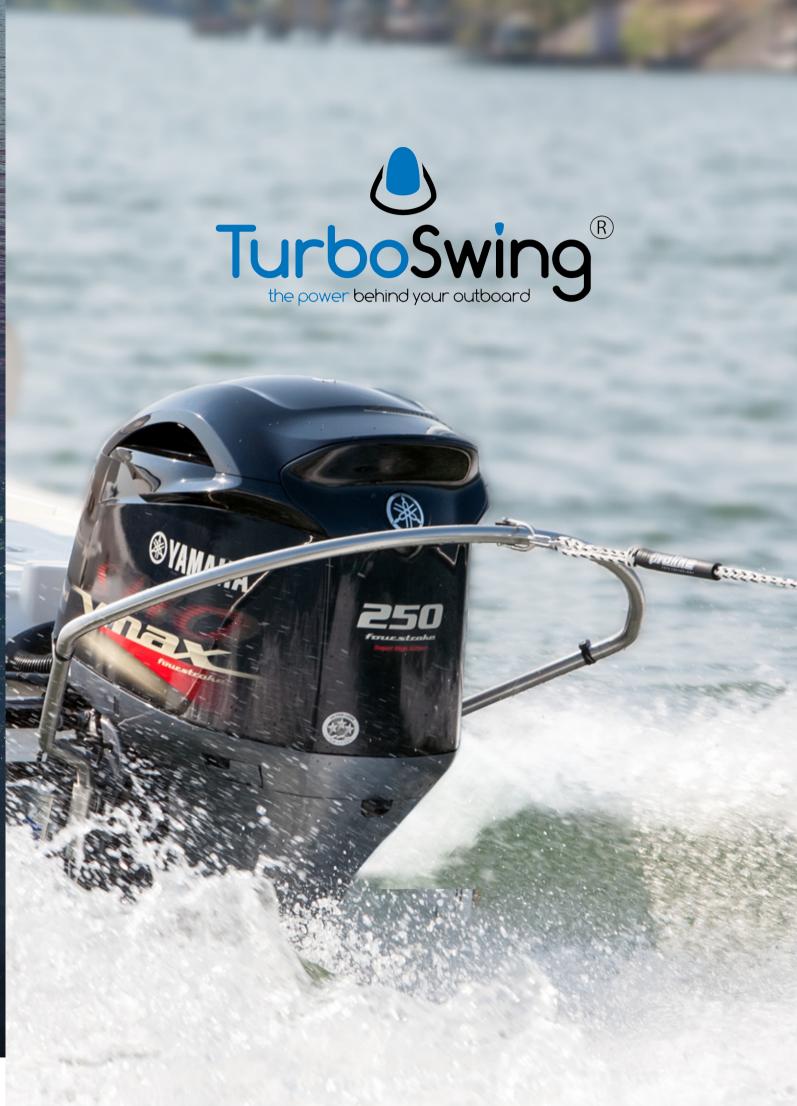

# THE ULTIMATE TOWING SOLUTION

The TurboSwing tow bar fits compactly around your boat's outboard engine and is easily removable so your boat can have dual personalities as an outboard wake boat one minute and an offshore fishing boat the next.