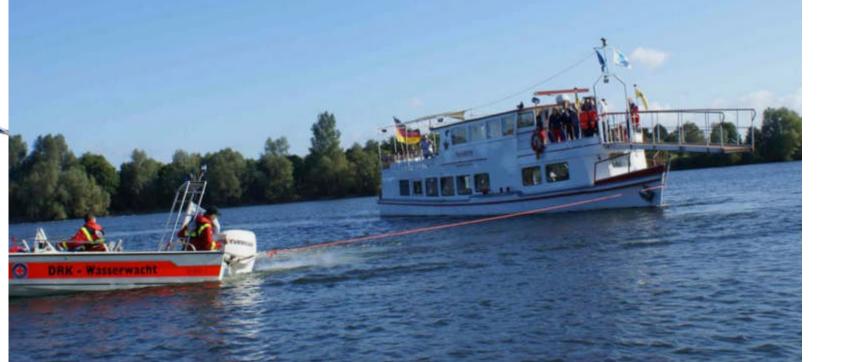

s, to runabouts to cabin boats and pontoons.



### **EASY INSTALLATION**

TurboSwing can be mounted to TurboSwing's patented mounting system allows you to get your new TurboSwing installed and the boat on the water in no time.



### **REMOVES QUICKLY**

Need to take the TurboSwing off the boat? With the addition of quick release clips, your TurboSwing can be detached from the motor bracket in seconds.











# THE ULTIMATE TOWING SOLUTION

The TurboSwing tow bar fits compactly around your boat's outboard engine and is easily removable so your boat can have dual personalities as an outboard wake boat one minute and an offshore fishing boat the next.





**W**akeboarding



**K**neeboarding



Water Skiing

and much more...

## **TOWRESCUE**

the right tools is essential to success.



## **ORDER TODAY**

Which TurboSwing tow bar you need depends on the engine brand, type of mount required, horsepower, and number of engines. Questions? Give us a call and a TurboSwing specialist will be happy to assist you. To order online or find a dealer near you, please visit our website listed below!

Each TurboSwing tow bar comes with an EZpulley to attach the tow rope. If you would like to pull multiple riders simultaneously, additional pulleys can be purchased online, over the phone, or through an authorized TurboSwing dealer.



http://www.turboswing.com



+31 71 30 11 220



info@turboswing.com